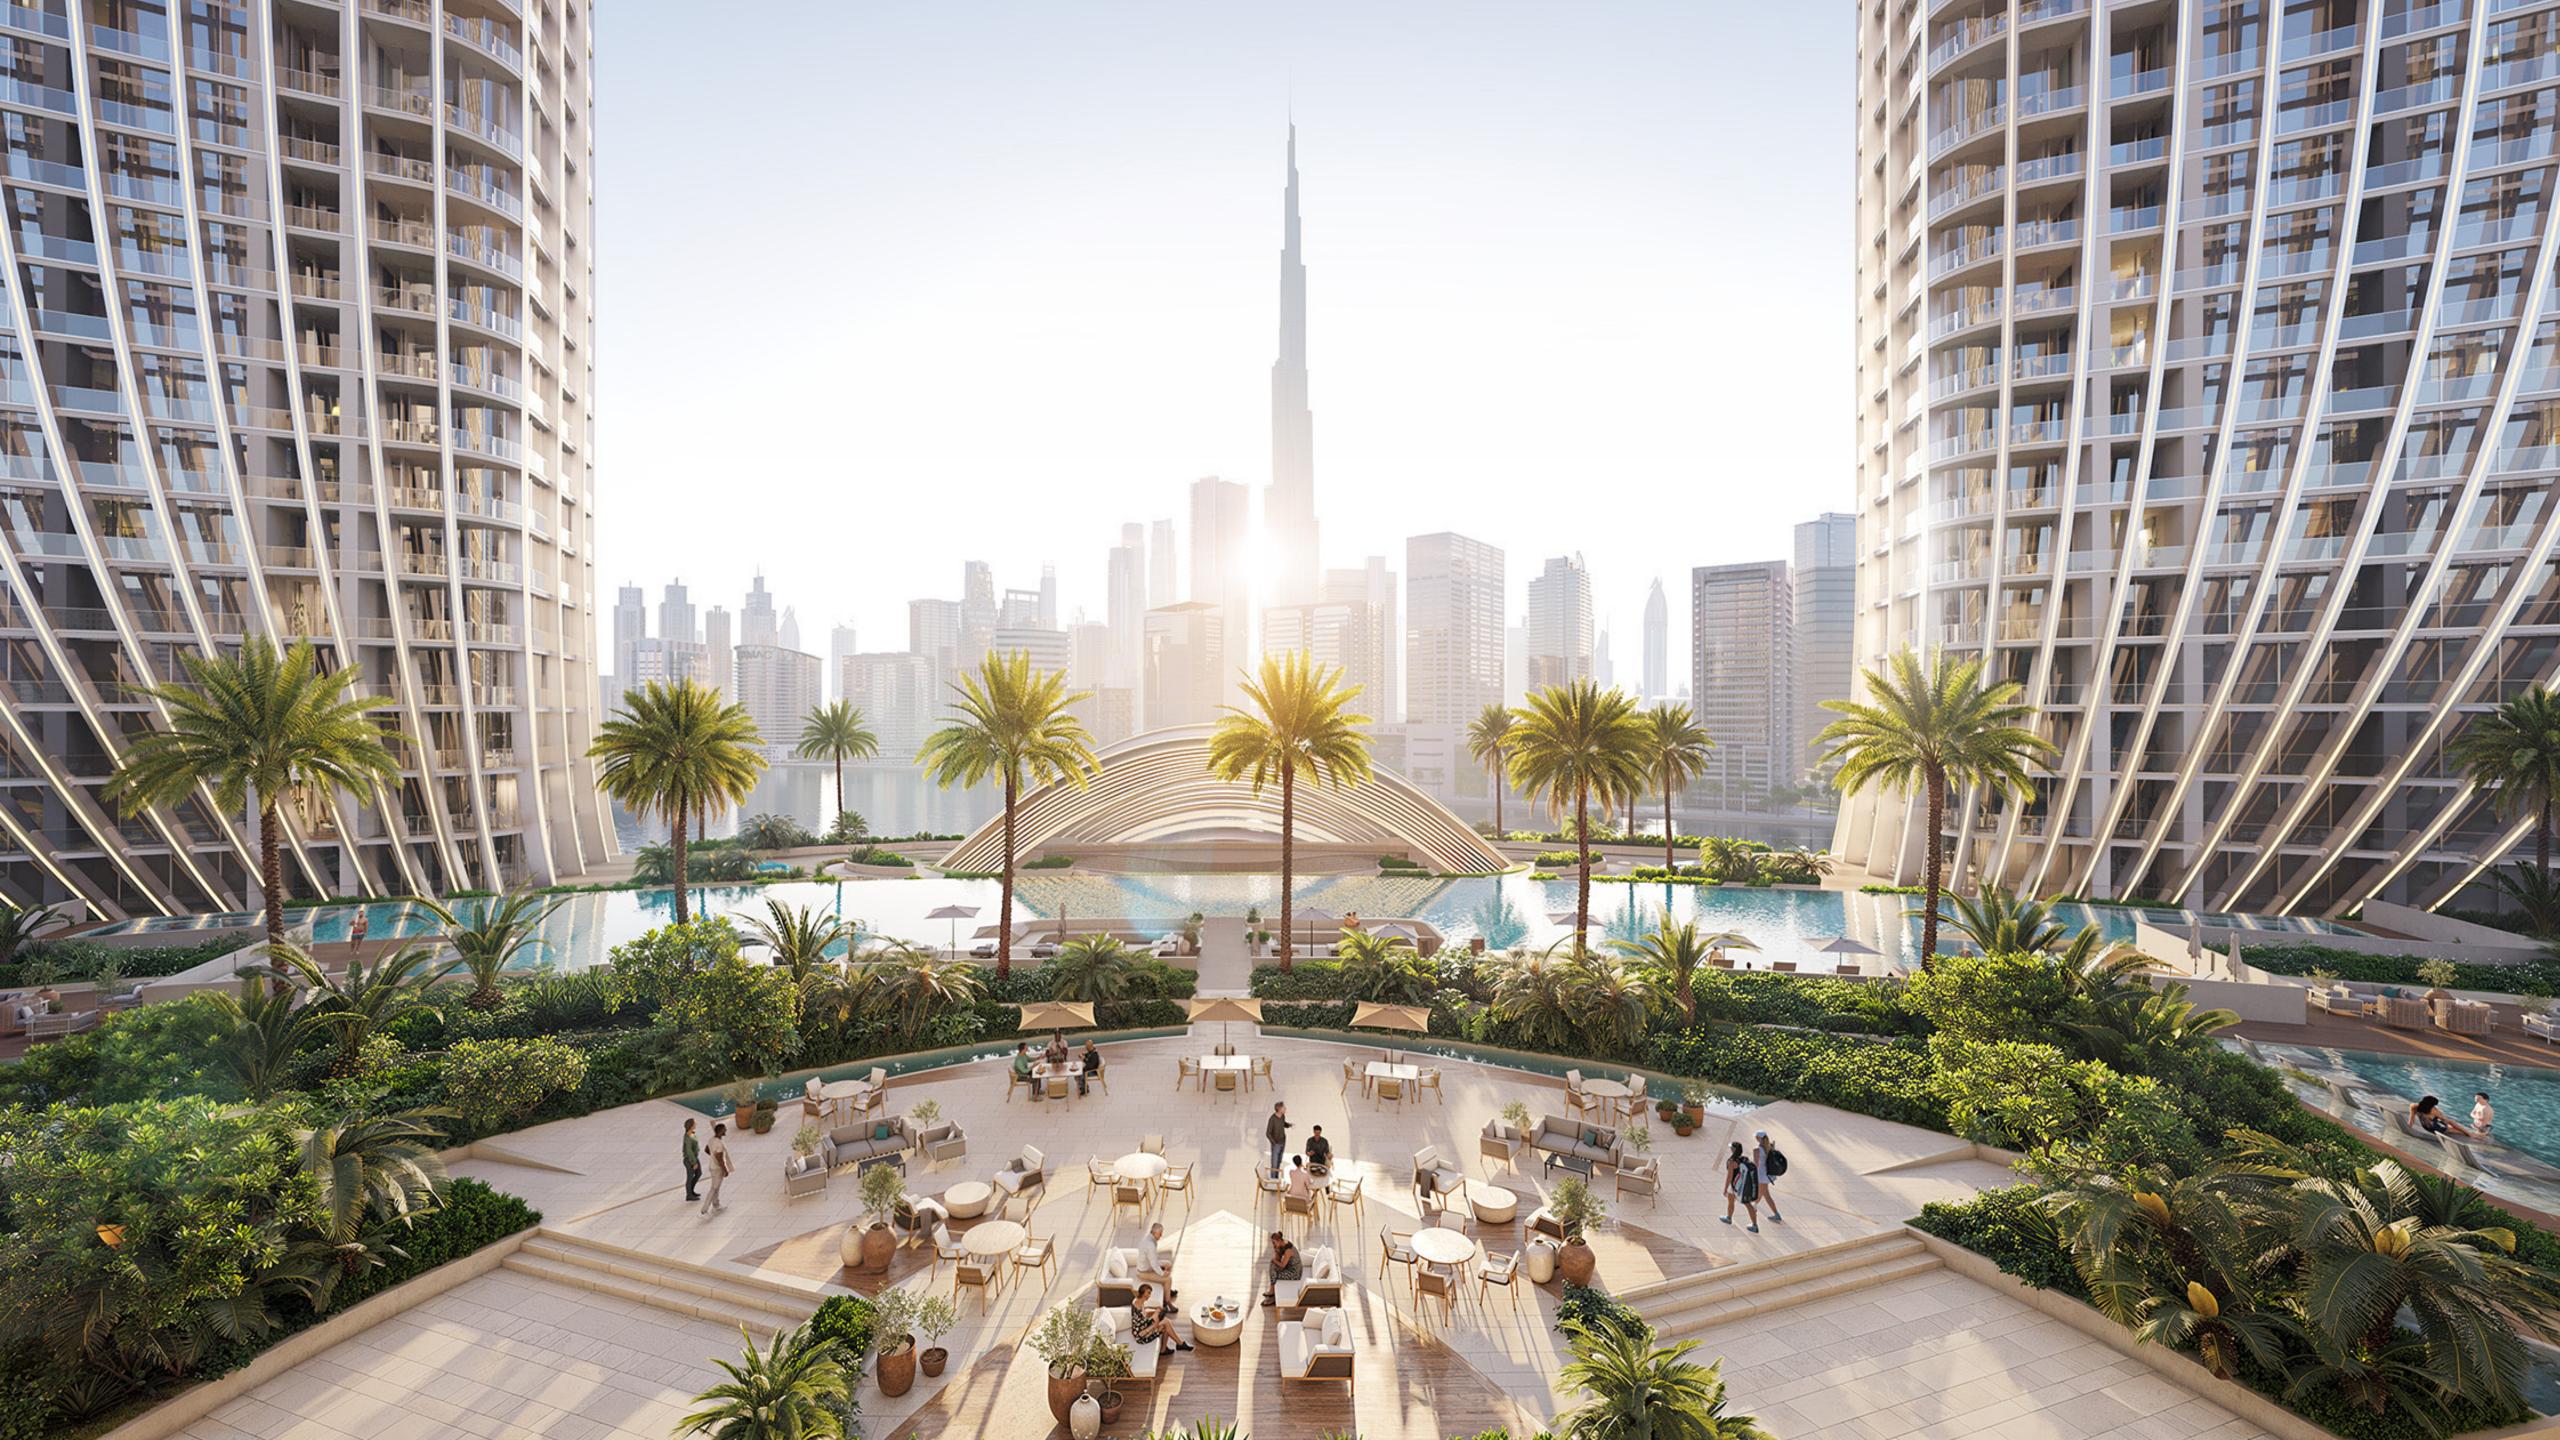

#### PROPERTY TYPE

Residential & Retail

#### **PLOT AREA**

26933.81 SQ.M / 289913.12 SQFT

#### **DESCRIPTION**

4B + G + 5P + 48 Residential Floors + 2 Mechanical Room + Roof (3 TOWERS)